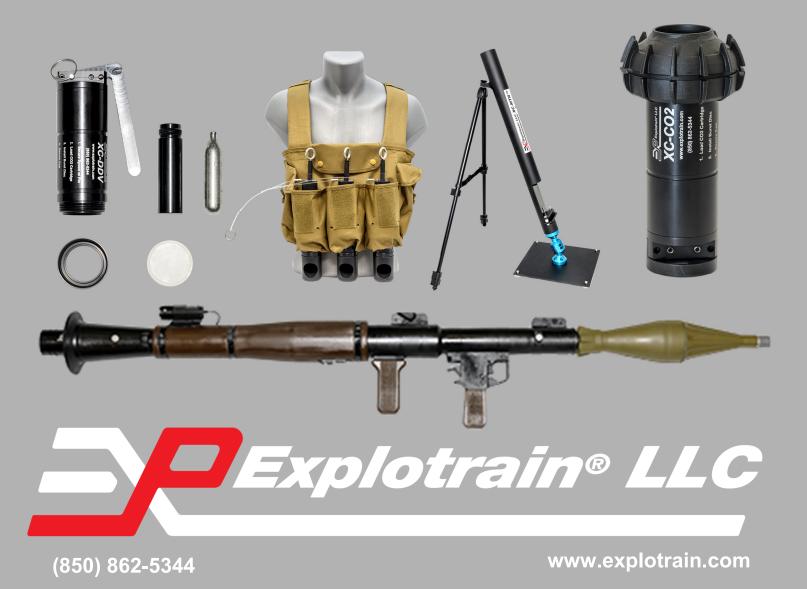

# XC Series

## **CO2 Powered**

### **Battlefield Effects**

### Anti Personnel Landmine Simulator

Victim operated device that simulates the sound of a landmine when triggered. Small and easily concealed. Visual effects powders can be added to simulate the dust and or smoke produced by actual devices.

### **Mortar Simulator**

Simulates the audible and visual signatures of a drop fired mortar. Can be used with one of Explotrain's blast simulators to simulate impact effects .

Utilizes the XC-CO2™ base unit that operates off disposable 12 gram CO2 cartridges and burst discs.

### **Rocket Propelled Grenade Simulator**

The XC-RPG<sup>™</sup> produces a loud report and visual cloud simulating the firing of an RPG. Visual Effects powders and LED create a visual indication that the RPG has been fired. The rocket itself remains attached to the launcher when fired.

### **Distraction Device Simulator**

The XC-DDV<sup>TM</sup> produces a loud report simulating a flash-bang or distraction device and is activated by pulling the pin when squeezing and releasing the spoon before throwing. Visual effects powders can be added to simulate the dust or smoke produced by actual devices. *Utilizes the XC-CO2<sup>TM</sup> base unit that operates off disposable 12 gram CO2 cartridges and burst discs.* 

### Person Born IED (Suicide Vest) Simulator

Three XC-CO2<sup>™</sup> units with Angle Head Adaptors are simultaneously fired by a manually operated trigger. The disposable 12 gram CO2 cartridges and Burst Discs provide a loud visual report. Visual effects can be achieved by adding FX Powder.