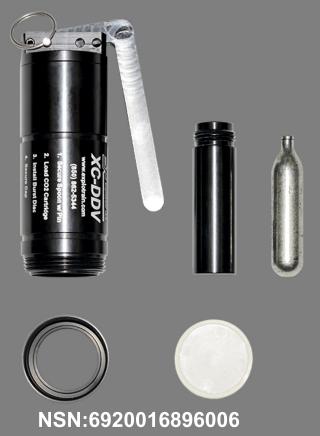

# XC-DDV™

### **Distraction Device Simulator**

The XC-DDV<sup>TM</sup> produces a loud report simulating a flash-bang or distraction device and is activated by pulling the pin when squeezing and releasing the spoon before throwing. Visual effects powders can be added to simulate the dust or smoke produced by actual devices. *Utilizes the XC-CO2<sup>TM</sup> base unit that operates off disposable 12 gram CO2 cartridges and burst discs.* 

#### Kit Includes:

10 XC-DDV<sup>™</sup> Distraction Devices

- 50 Burst Discs
- 50 CO2 Cartridges
- 50 oz. Visual FX Powder
- 1 Hard Carrying Case
- NSN:6920016896006