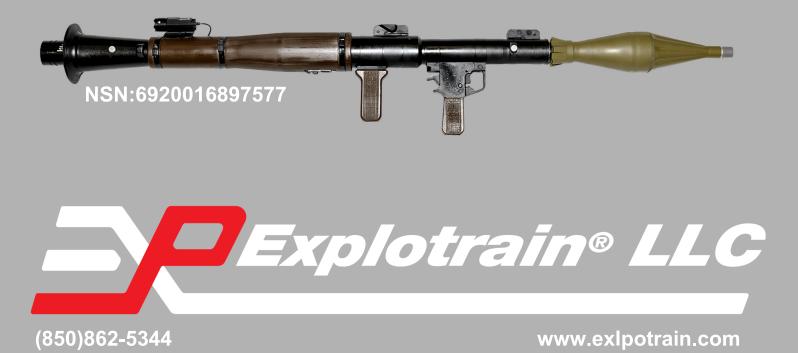

### **Rocket Propelled Grenade Simulator**

The XC-RPG<sup>™</sup> produces a loud report and visual cloud simulating the firing of an RPG. Visual Effects powders and LED create a visual indication that the RPG has been fired. The rocket itself remains attached to the launcher when fired.

#### Kit Includes:

1 RPG Launcher Simulator 3 XC-CO2™ Round Simulator Inserts 50 Burst Discs 50 CO2 Cartridges 50 oz. Visual FX Powder 1 Hard Carrying Case NSN:6920016897577