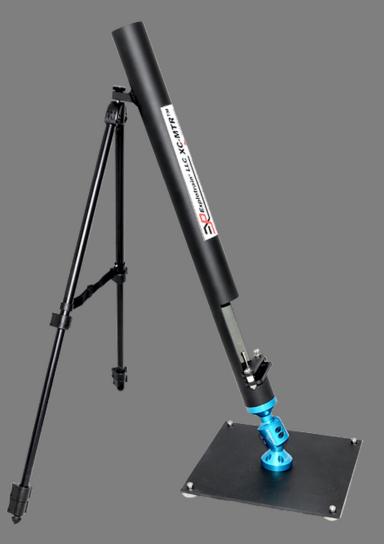

### **Mortar Simulator**

Simulates the audible and visual signatures of a drop fired mortar. Can be used with one of Explotrain's blast simulators to simulate impact effects .

Utilizes the XC-CO2™ base unit that operates off disposable 12 gram CO2 cartridges and burst discs.

#### Kit Includes:

1 Mortar Tube Simulator 8 XC-CO2 ™Mortar Round Simulator Inserts 50 Burst Discs 50 CO2 Cartridges 40 oz. Visual FX Powder 1 Hard Carrying Case NSN:6910016896047