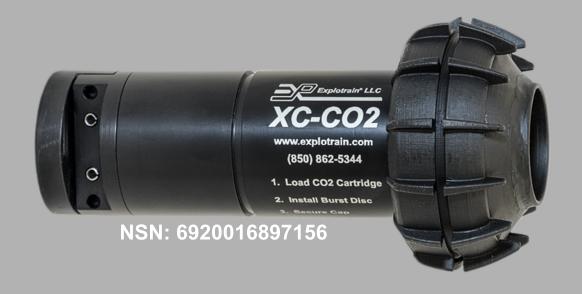

Utilizes the XC-CO2<sup>TM</sup> base unit that operates off disposable 12 gram CO2 cartridges and burst discs.

(850)862-5344

www.explotrain.com

#### Kit Includes:

6 XC-CO2<sup>™</sup> Land Mine Simulators 6 VS-50 Landmine Simulator Caps 50 Burst Discs 50 CO2 Cartridges 50 oz. Visual FX Powder 1 Hard Carrying Case NSN:6920016897156