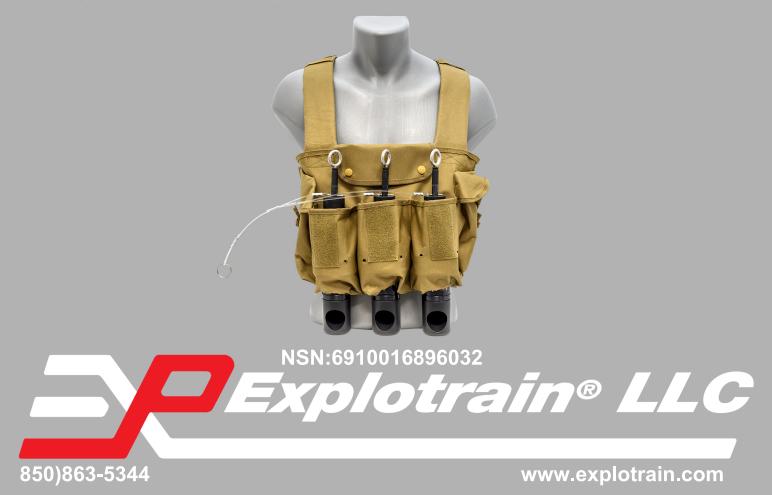

#### XC-PBIEDK™

#### Kit Includes:

3 XC-CO2<sup>™</sup> IED Blast Simulators
1 Suicide Vest with Triggering Mechanism
50 Burst Discs
50 CO2 Cartridges
50 oz. Visual FX Powder
1 Hard Carrying Case
NSN:6910016896032