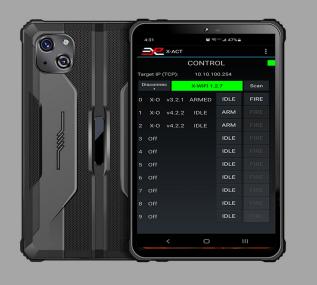

## X-ACT<sup>™</sup> BATTLEFIELD EFFECTS CONTROL TABLET

Explotrain's Battlefield Effects Active Control Tablet (X-ACT) is an Android based application which provides an entire Battlefield Effectsintegrated training revolution utilizing complete control over the entire scenario. The X-ACT's revolutionary technology provides the ability for an instructor to fire any simulator programmed into the system on-demand, change the settings of each simulator, fully customize any type of firing sequence with multiple simulators, and much more. Using the accompanying Wiinterface. the X-ACT monitors Fi each simulator and can help identify and diagnose any issues that may arise. The X-ACT allows the user to place and operate up to 16 individual simulator icons onto downloaded maps or aerial photographs to more easily manage battlefield effects for scenarios.

## CAPABILITIES

- Controls and monitors up to 16 simulators
- Arm, disarm, and fire simulators with the touch of a button
- 400m line-of-sight operation
- Portable and battery powered
- Fully customizable aerial photo upload capable
- Drag & drop simulators on uploaded maps
- Programmable firing sequences
- Change settings and parameters on simulators
- Monitors current and voltage for all components