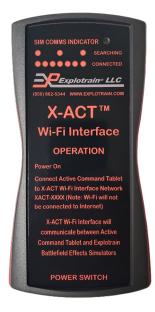

## **TECHNICAL SPECIFICATIONS**

| LONG RANGE<br>TRANSMITTER CONTROL<br>UNIT | Remote ARM/FIRE/DISARM up to 16 Explotrain®<br>Battlefield Effects Simulators |                             |                                   |
|-------------------------------------------|-------------------------------------------------------------------------------|-----------------------------|-----------------------------------|
| # OF CHANNELS                             | 12 <sup>1,2,3</sup>                                                           |                             |                                   |
| USED WITH                                 | X-02™                                                                         | X-05                        | тм                                |
|                                           | X-OMG™                                                                        | X-CA                        | \L™                               |
|                                           | X-OHW™                                                                        | XP-8                        | 570 LRR™                          |
| FREQUENCY                                 | 915MHz                                                                        |                             |                                   |
| POWER OUT                                 | 250 mW                                                                        |                             |                                   |
| RANGE                                     | 1,312ft (400m)                                                                |                             |                                   |
| WATER RESISTANT                           | Not submersible                                                               |                             |                                   |
| OPERATING<br>TEMPERATURE RANGE            | 0º to 130ºF (-17º to 54ºC)                                                    |                             |                                   |
|                                           | X-ACT WIFI INTERFACE                                                          |                             | TABLET                            |
| POWER SUPPLY                              | Four (04) AA alkaline 1.5 V<br>1100mAh capacity<br>replaceable batteries      |                             | 3.85v 4.8AHr rechargeable battery |
| UNIT STORAGE/<br>SHIPPING                 | WEIGHT <sup>4</sup>                                                           | 10oz. / 283.49g.            |                                   |
|                                           | LENGTH                                                                        | 5.5in. / 13.97cm.           |                                   |
|                                           | WIDTH                                                                         | <b>TH</b> 3.75in. / 9.52cm. |                                   |
|                                           | HEIGHT                                                                        | 1.625in. / 4.127cm.         |                                   |

<sup>2</sup> Custom channel configurations available upon request.

<sup>3</sup> The X-ACT WiFi interface DOES NOT connect to the Internet.

<sup>4</sup> Without batteries. Batteries should be removed before shipping or long-term storage.