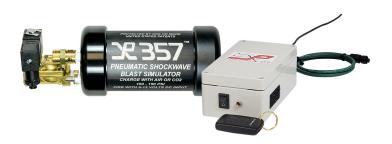

## XP-357™ SMALL PNEUMATIC BATTLEFIELD EFFECTS BLAST SIMULATOR

The Explotrain XP-357 **Pneumatic** Shockwave Device provides a method simulating explosive battlefield effects to safely train in scenarios where concealment is vital to react to hidden threats faced in theater. The XP-357 produces a tuned PULSE shockwave effect which creates a unique haptic impulse or impact. Its small size allows concealment almost anywhere: under a workbench in an HME lab, beneath the seat of a vehicle, or inside simulated IEDs themselves such as a pipe bomb, artillery shell housing, or fuel jug. The simulator can be mounted to virtually any surface or in enclosed spaces where pyrotechnics would be unsafe or impractical. The XP-357 is safe to handcarry and hand-fire or discharge inside vehicles with personnel. It requires no burst discs or containers and can be refilled and fired in seconds. Equipped with Key Fob Remote Control.<sup>1</sup>

## **TECHNICAL SPECIFICATIONS**

| EFFECT                      | Single shot                                             |                   |                    |                                                                           |                         |
|-----------------------------|---------------------------------------------------------|-------------------|--------------------|---------------------------------------------------------------------------|-------------------------|
| FIRE RATE                   | Operator proficiency/recharge pressure vessel dependent |                   |                    |                                                                           |                         |
| PRESSURE RECHARGE<br>TIME   | 5-60 seconds                                            |                   |                    |                                                                           |                         |
| # OF SHOTS                  | Recharge pressure vessel dependent                      |                   |                    |                                                                           |                         |
| SOUND LEVEL                 | 110dB                                                   |                   |                    |                                                                           |                         |
| CONTROL OPTIONS             | Key fob/receiver                                        |                   |                    |                                                                           |                         |
| FREQUENCY                   | 315MHz                                                  |                   |                    |                                                                           |                         |
| POWER OUT                   | 1 mW                                                    |                   |                    |                                                                           |                         |
| RANGE                       | 65ft (19.81m)                                           |                   |                    |                                                                           |                         |
| ASSEMBLED<br>FOOTPRINT      | XP-357                                                  |                   | 57                 | KEY FOB/RECEIVER                                                          |                         |
|                             | WEIGHT                                                  | 3 lbs. / 1.36 kg. |                    | WEIGHT                                                                    | 13 oz. / .36 kg.        |
|                             |                                                         |                   |                    | LENGTH                                                                    | 6.25 in. / 15.87<br>cm. |
|                             | DIAMETER                                                | 3.5               | in. / 8.89 cm.     | WIDTH                                                                     | 3.5 in. / 8.89<br>cm.   |
|                             | LENGTH                                                  | 10                | in. / 25.4 cm.     | HEIGHT                                                                    | 2.375 in. / 6.03 cm.    |
| OPERATING TEMPERATURE RANGE | 0º to 130ºF (-17º to 54ºC)                              |                   |                    |                                                                           |                         |
|                             | KEY FOB                                                 |                   | KEY FOB/RECEIVER   |                                                                           |                         |
| POWER SUPPLY                | One (01) CR2032 3V 240mAh<br>replaceable battery        |                   |                    | Eight (08) AA alkaline 1.5<br>V 1100mAh capacity<br>replaceable batteries |                         |
| SYSTEM GASES/PRESSURE       | Compressed air or CO <sub>2</sub> , 100-150 psi         |                   |                    |                                                                           |                         |
| UNIT STORAGE/<br>SHIPPING   | WEIGHT                                                  |                   | 4 lbs. / 1.81 kg.  |                                                                           |                         |
|                             | LENGTH                                                  |                   | 10 in. / 25.4 cm.  |                                                                           |                         |
|                             | WIDTH                                                   |                   | 7 in. / 17.78 cm.  |                                                                           |                         |
|                             | HEIGHT                                                  |                   | 3.5 in. / 8.89 cm. |                                                                           |                         |